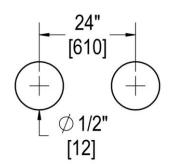

### **TEMPLATE & INSTALLATION NOTES**

Item requires glass fabrication according to template above and should only be used with tempered safety glass.

| Glass Thickness | 1/4" [6 mm] to 1/2" [12 mm] |
|-----------------|-----------------------------|
| Hole Diameter   | 1/2" [12 mm]                |