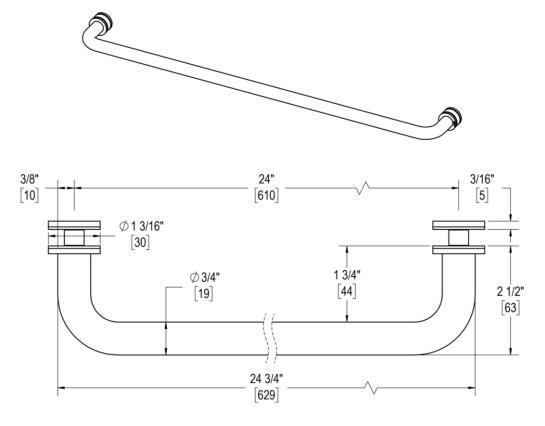

## 24" C/C SINGLE-SIDED TOWEL BAR

Product Code: 00712

#### **FUNCTION DETAILS & PRODUCT NOTES**

- Product design coordinates with other shower & bathroom hardware in the Oceana suite.
- Decorative rosettes provide additional design detail and cover any glass defects around the holes.
- Backplates for single-sided towel bars are designed to allow clearance for bypass doors.

### **TEMPLATE & INSTALLATION NOTES**

Item requires glass fabrication according to template above and should only be used with tempered safety glass.

| Glass Thickness | 1/4" [6 mm] to 1/2" [12 mm] |
|-----------------|-----------------------------|
| Hole Diameter   | 1/2" [12 mm]                |